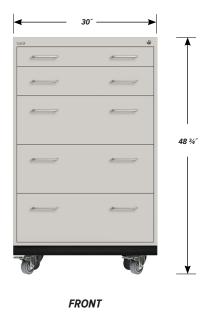

#### **MWCI-4807-30 FEATURES**

### One Interlocking "A" Drawer

Drawer Face Dimensions: 28 ½" wide, 4" high, 1" thick. Drawer Body Inside Dimensions: 26" wide, 3" high, 24" deep. Weight Capacity: 180 lbs. each.

#### One Interlocking "B" Drawer

Drawer Face Dimensions: 28 ½" wide, 6" high, 1" thick. Drawer Body Inside Dimensions: 26" wide, 5" high, 24" deep. Weight Capacity: 180 lbs. each.

## Three Interlocking "C" Drawers

Drawer Face Dimensions: 28 ½" wide, 10" high, 1" thick. Drawer Body Inside Dimensions: 26" wide, 9" high, 24" deep. Weight Capacity: 180 lbs. each.