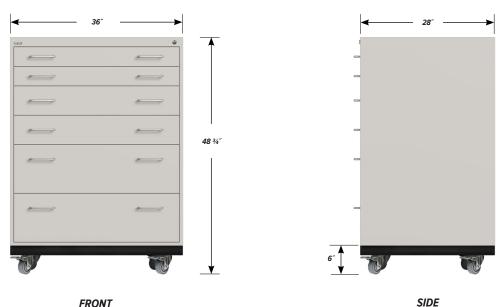

#### **MWCI-4806-36 FEATURES**

#### Two Interlocking "A" Drawers

Drawer Face Dimensions: 34 ½" wide, 4" high, 1" thick. Drawer Body Inside Dimensions: 32" wide, 3" high, 24" deep. Weight Capacity: 180 lbs. each.

#### Two Interlocking "B" Drawers

Drawer Face Dimensions: 34 1/2" wide, 6" high, 1" thick. Drawer Body Inside Dimensions: 32" wide, 5" high, 24" deep. Weight Capacity: 180 lbs. each.

### Two Interlocking "C" Drawers

Drawer Face Dimensions: 34 ½" wide, 10" high, 1" thick. Drawer Body Inside Dimensions: 32" wide, 9" high, 24" deep. Weight Capacity: 180 lbs. each.

FRONT

PD - MWCI-4806-36 - v.1.4