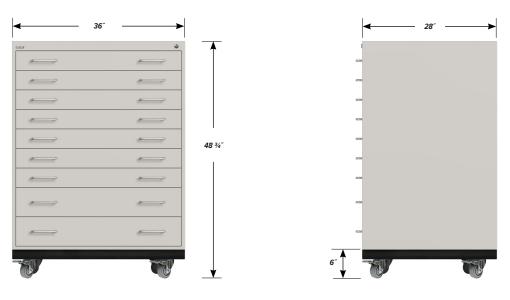

#### **MWCI-4805-36 FEATURES**

#### Seven Interlocking "A" Drawers

Drawer Face Dimensions:  $34 \frac{1}{2}$  wide, 4 high, 1" thick. Drawer Body Inside Dimensions: 32" wide, 3" high, 24" deep. Weight Capacity: 180 lbs. each.

### Two Interlocking "B" Drawers

Drawer Face Dimensions:  $34 \frac{1}{2}$  wide, 6" high, 1" thick. Drawer Body Inside Dimensions: 32" wide, 5" high, 24" deep. Weight Capacity: 180 lbs. each.

FRONT

PD - MWCI-4805-36 - v.1.4