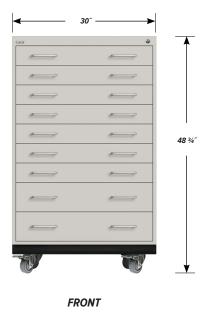

# MOBILE INTERLOCKING CABINET MWCI-4805-30

#### MWCI-4805-30 FEATURES

### Seven Interlocking "A" Drawers

Drawer Face Dimensions: 28 ½" wide, 4" high, 1" thick. Drawer Body Inside Dimensions: 26" wide, 3" high, 24" deep. Weight Capacity: 180 lbs. each.

#### Two Interlocking "B" Drawers

Drawer Face Dimensions: 28 ½" wide, 6" high, 1" thick. Drawer Body Inside Dimensions: 26" wide, 5" high, 24" deep. Weight Capacity: 180 lbs. each.

PD - MWCI-4805-30 - v.1.4