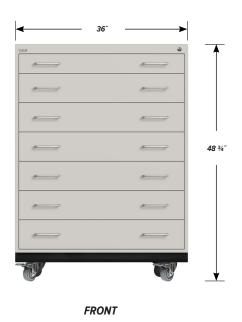

# MOBILE INTERLOCKING CABINET MWCI-4804-36

#### **MWCI-4804-36 FEATURES**

### One Interlocking "A" Drawer

Drawer Face Dimensions: 34 ½" wide, 4" high, 1" thick. Drawer Body Inside Dimensions: 32" wide, 3" high, 24" deep. Weight Capacity: 180 lbs. each.

### Six Interlocking "B" Drawers

Drawer Face Dimensions: 34 ½" wide, 6" high, 1" thick. Drawer Body Inside Dimensions: 32" wide, 5" high, 24" deep. Weight Capacity: 180 lbs. each.