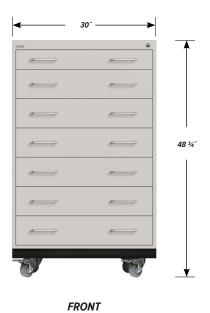

#### **MWCI-4804-30 FEATURES**

### One Interlocking "A" Drawer

Drawer Face Dimensions: 28 ½" wide, 4" high, 1" thick. Drawer Body Inside Dimensions: 26" wide, 3" high, 24" deep. Weight Capacity: 180 lbs. each.

#### Six Interlocking "B" Drawers

Drawer Face Dimensions: 28 ½" wide, 6" high, 1" thick. Drawer Body Inside Dimensions: 26" wide, 5" high, 24" deep. Weight Capacity: 180 lbs. each.

PD - MWCI-4804-30 - v.1.4