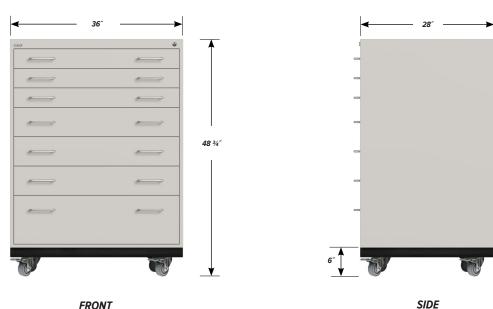

# MOBILE INTERLOCKING CABINET MWCI-4803-36

## MWCI-4803-36 FEATURES

#### Three Interlocking "A" Drawers

Drawer Face Dimensions: 34 1/2" wide, 4" high, 1" thick. Drawer Body Inside Dimensions: 32" wide, 3" high, 24" deep. Weight Capacity: 180 lbs. each.

#### Three Interlocking "B" Drawers

Drawer Face Dimensions: 34 1/2" wide, 6" high, 1" thick. Drawer Body Inside Dimensions: 32" wide, 5" high, 24" deep. Weight Capacity: 180 lbs. each.

## One Interlocking "C" Drawer

Drawer Face Dimensions: 34 1/2" wide, 10" high, 1" thick. Drawer Body Inside Dimensions: 32" wide, 9" high, 24" deep. Weight Capacity: 180 lbs. each.

FRONT

PD - MWCI-4803-36 - v.1.4