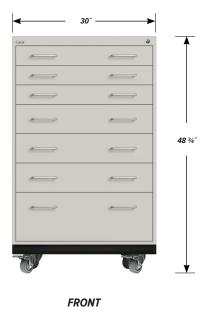

### Three Interlocking "A" Drawers

Drawer Face Dimensions: 28 ½" wide, 4" high, 1" thick. Drawer Body Inside Dimensions: 26" wide, 3" high, 24" deep. Weight Capacity: 180 lbs. each.

### Three Interlocking "B" Drawers

Drawer Face Dimensions: 28 ½" wide, 6" high, 1" thick. Drawer Body Inside Dimensions: 26" wide, 5" high, 24" deep. Weight Capacity: 180 lbs. each.

### One Interlocking "C" Drawer

Drawer Face Dimensions: 28 ½" wide, 10" high, 1" thick. Drawer Body Inside Dimensions: 26" wide, 9" high, 24" deep. Weight Capacity: 180 lbs. each.

PD - MWCI-4803-30 - v.1.4