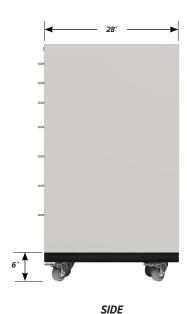

ve cabinets. With exclusive Teclab features including rugged internal frames, reinforced drawers with smooth operating slide mechanisms, easy to use four-point in-cabinet leveling and our Teclab 10-year warranty.



#### **MWCI-4803-30 FEATURES**

### Three Interlocking "A" Drawers

Drawer Face Dimensions: 28 ½" wide, 4" high, 1" thick. Drawer Body Inside Dimensions: 26" wide, 3" high, 24" deep. Weight Capacity: 180 lbs. each.

### Three Interlocking "B" Drawers

Drawer Face Dimensions: 28 ½" wide, 6" high, 1" thick. Drawer Body Inside Dimensions: 26" wide, 5" high, 24" deep. Weight Capacity: 180 lbs. each.

### One Interlocking "C" Drawer

Drawer Face Dimensions: 28 ½" wide, 10" high, 1" thick. Drawer Body Inside Dimensions: 26" wide, 9" high, 24" deep. Weight Capacity: 180 lbs. each.





PD - MWCI-4803-30 - v.1.4