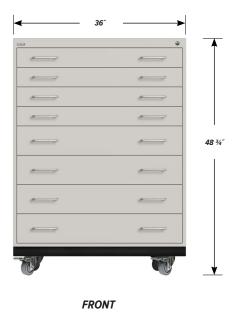

# MOBILE INTERLOCKING CABINET MWCI-4802-36

#### **MWCI-4802-36 FEATURES**

## Four Interlocking "A" Drawers

Drawer Face Dimensions: 34 ½" wide, 4" high, 1" thick. Drawer Body Inside Dimensions: 32" wide, 3" high, 24" deep. Weight Capacity: 180 lbs. each.

## Four Interlocking "B" Drawers

Drawer Face Dimensions: 34 ½" wide, 6" high, 1" thick. Drawer Body Inside Dimensions: 32" wide, 5" high, 24" deep. Weight Capacity: 180 lbs. each.

PD - MWCI-4802-36 - v.1.4