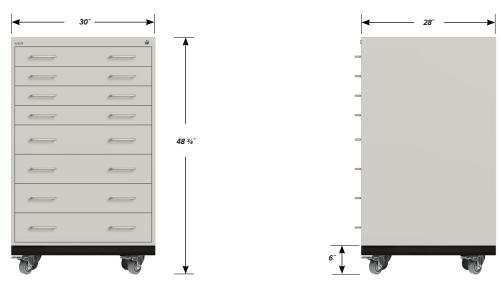

# MOBILE INTERLOCKING CABINET MWCI-4802-30

#### Four Interlocking "A" Drawers

Drawer Face Dimensions: 28 ½" wide, 4" high, 1" thick. Drawer Body Inside Dimensions: 26" wide, 3" high, 24" deep. Weight Capacity: 180 lbs. each.

#### Four Interlocking "B" Drawers

Drawer Face Dimensions: 28 ½" wide, 6" high, 1" thick. Drawer Body Inside Dimensions: 26" wide, 5" high, 24" deep. Weight Capacity: 180 lbs. each.

FRONT