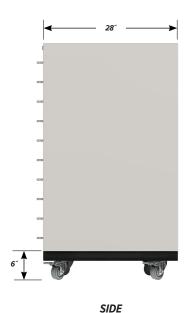

. Setting a new standard in storage!

That's exactly what you'll be thinking when you take a good look at the new Teclab Interlocking storage cabinet. The Teclab design team has redefined the storage cabinet with Teclab's industry leading standard of quality and durability.

The Interlocking Storage cabinet features beefier construction with heavier material than competitive cabinets. With exclusive Teclab features including rugged internal frames, reinforced drawers with smooth operating slide mechanisms, easy to use four-point in-cabinet leveling and our Teclab 10-year warranty.



## MWCI-4801-36 FEATURES

## Ten Interlocking "A" Drawers

Drawer Face Dimensions: 34 ½" wide, 4" high, 1" thick. Drawer Body Inside Dimensions: 32" wide, 3" high, 24" deep. Weight Capacity: 180 lbs. each.