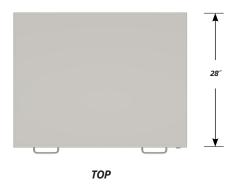

## MOBILE INTERLOCKING CABINET MWCI-4801-36

## The Teclab Mobile Interlocking Storage Cabinet. Setting a new standard in storage!

That's exactly what you'll be thinking when you take a good look at the new Teclab Interlocking storage cabinet. The Teclab design team has redefined the storage cabinet with Teclab's industry leading standard of quality and durability.

The Interlocking Storage cabinet features beefier construction with heavier material than competitive cabinets. With exclusive Teclab features including rugged internal frames, reinforced drawers with smooth operating slide mechanisms, easy to use four-point in-cabinet leveling and our Teclab 10-year warranty.



## MWCI-4801-36 FEATURES

## Ten Interlocking "A" Drawers

Drawer Face Dimensions: 34 ½" wide, 4" high, 1" thick. Drawer Body Inside Dimensions: 32" wide, 3" high, 24" deep. Weight Capacity: 180 lbs. each.