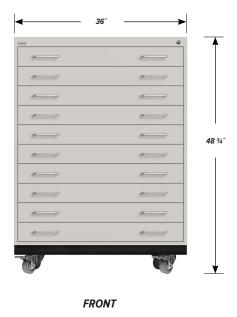

## MOBILE INTERLOCKING CABINET MWCI-4801-36

## Ten Interlocking "A" Drawers

Drawer Face Dimensions: 34 ½" wide, 4" high, 1" thick. Drawer Body Inside Dimensions: 32" wide, 3" high, 24" deep. Weight Capacity: 180 lbs. each.