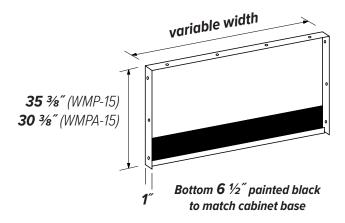

## BENCH-HIGH (WMP-15) Modesty Panel Dimensions

**Modesty Panels** for laboratory style (wetlab) cabinets are available in four heights:

**WMP-15** for bench-height cabinets

**WMPA-15** bench-height cabinets with an Apron Drawer.

WMP-10 desk-height cabinets