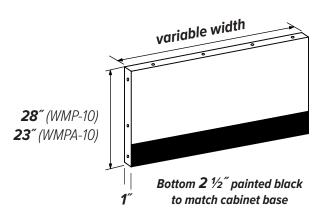

## DESK-HIGH (WMP-10) Modesty Panel Dimensions

PD - WMP - v.2.1

**Modesty Panels** for laboratory style (wetlab) cabinets are available in four heights:

**WMP-15** for bench-height cabinets

**WMPA-15** bench-height cabinets with an Apron Drawer.

WMP-10 desk-height cabinets

**WMPA-10** desk-height cabinets with an Apron Drawer.