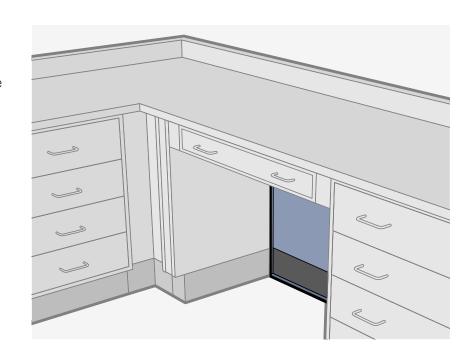

## MODESTY PANELS

Each Modesty Panel is a reinforced assembly and is finished in the same manner as the Base Cabinets. Modesty Panels extend between Base Cabinets or Panel Legs to provide stability to some workbenches. Modesty Panels also provide some privacy and can be used to hide plumbing, wiring or duct work behind the workbench.

**Modesty Panels** for laboratory style (wetlab) cabinets are available in four heights:

**WMP-15** for bench-height cabinets

**WMPA-15** bench-height cabinets with an Apron Drawer.

WMP-10 desk-height cabinets