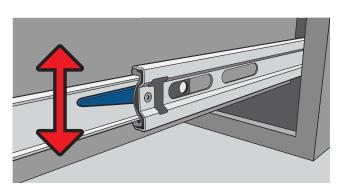

## **Drawer Inside Dimensions:**

43 1/8" wide x 2" high x 19 1/2" deep.

Weight Capacity: 75lbs.

Drawers can be removed using latches on drawer slides.

PD - WAPD - v.1.1