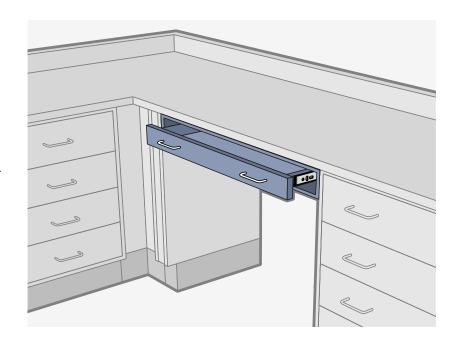

## APRON DRAWERS

Laboratory style Apron Drawers utilize the standard "A" size Base Cabinet drawer in the six available widths. All Apron Drawers are manufactured to accept locks. Manufactured and finished to the same rigid specifications as the Base Cabinets.