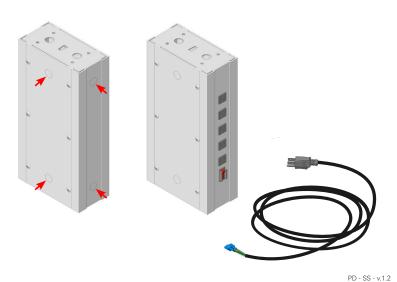

## **Power Cord Routing:**

EP kits come with a 9' Power Cord which can be routed through knockouts on the sides and rear of the shelf support. Holes in the bottom and top can also be used to route cords, though drilling through worksurfaces is required.

Holes and knockouts are standard size and allow easy connection to electrical conduit fittings.