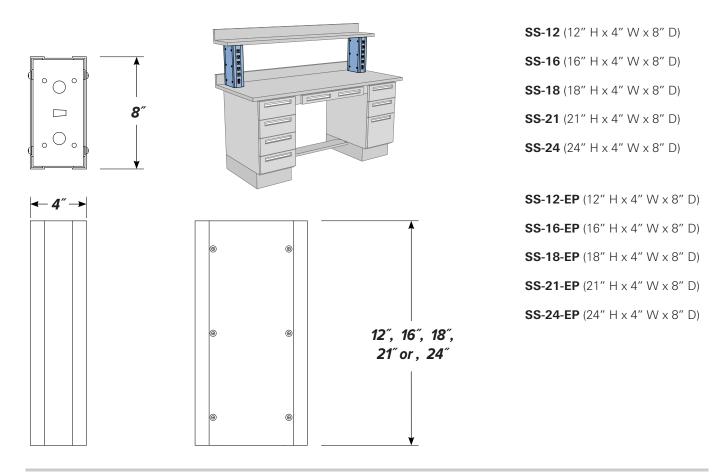

## SHELF SUPPORTS (WORK-SURFACE MOUNTED)

Shelf Supports are available in many heights, with or without Electrical Power (EP). These rigid supports are constructed of a heavy-gauge steel assembly, with easily removable side panels that provide easy access to wiring. Finished in the same manner as the Base Cabinets.

## **Power Cord Routing:**

EP kits come with a 9' Power Cord which can be routed through knockouts on the sides and rear of the shelf support. Holes in the bottom and top can also be used to route cords, though drilling through worksurfaces is required.

Holes and knockouts are standard size and allow easy connection to electrical conduit fittings.