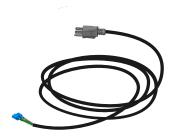

## **Power Cord Routing:**

EP kits come with a 9' Power Cord which can be routed through knockouts on the sides and rear of the back guard. Holes in the bottom can also be used to route cords, though drilling through worksurfaces is required.