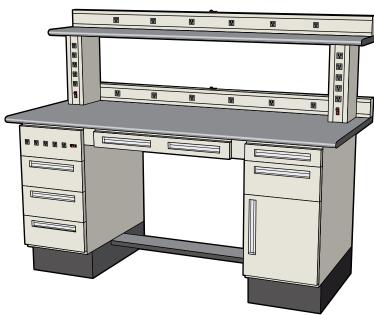

## POWERED BACK GUARDS

Powered Back Guards (variable length  $\times$  4" H  $\times$  2" D) are available in lengths to match the length of the work-surface or shelf and come standard with Electrical Power Kit EP-1. Many other EP kits are available as well as data connectors. We can also customize the kits by adding USB charging ports, video ports, etc.

Powered Back Guards are typically mounted onto a work surface, but we also produce wall mounted versions.