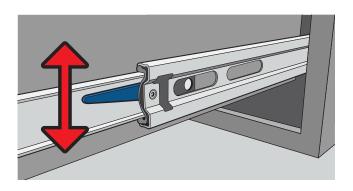

# **APD-3600**

Case: 36" wide x 3 1/32" high x 27" deep. Drawer Inside Dimensions: 33" wide x 2" high x 25 1/2" deep.

Weight Capacity: 75lbs.

Drawers can be removed using latches on drawer slides.

PD - APD - v.1.0