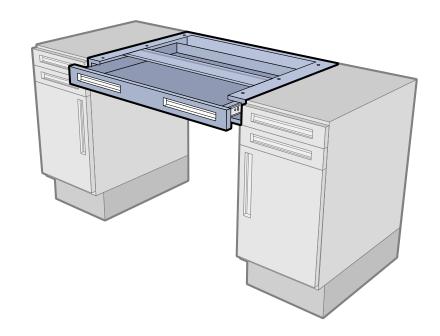

# APRON DRAWERS

TWS style Apron Drawers utilize the standard "A" size Base Cabinet drawer in four available widths. All Apron Drawers are manufactured to accept locks. Manufactured and finished to the same rigid specifications as the Base Cabinets.

### **APD-1500**

### Case:

15" wide x 3 1/32" high x 27" deep. **Drawer Inside Dimensions:** 12" wide x 2" high x 25 1/2" deep. **Weight Capacity:** 75lbs.

# **APD-2200**

### Case:

22" wide x 3  $\frac{7}{32}$ " high x 27" deep. **Drawer Inside Dimensions:** 19" wide x 2" high x 25  $\frac{1}{2}$ " deep. **Weight Capacity:** 75lbs.

# **APD-3000**

#### Case:

30" wide x 3  $\frac{7}{32}$ " high x 27" deep. **Drawer Inside Dimensions:** 27" wide x 2" high x 25  $\frac{1}{2}$ " deep. **Weight Capacity:** 75lbs.

# **APD-3600**

Case: 36" wide x 3 1/32" high x 27" deep. Drawer Inside Dimensions: 33" wide x 2" high x 25 1/2" deep.

Weight Capacity: 75lbs.

Drawers can be removed using latches on drawer slides.

PD - APD - v.1.0