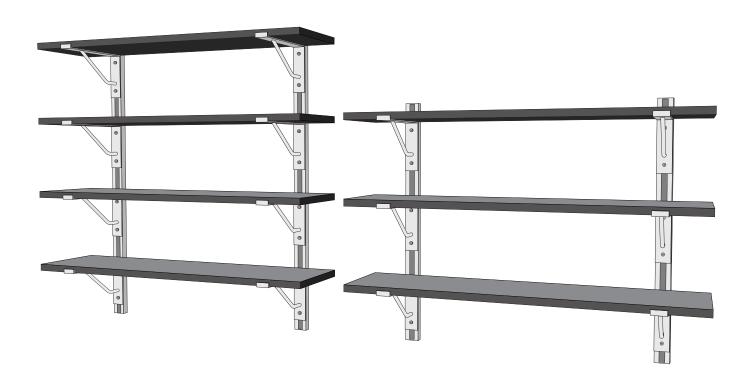

## WALL MOUNTED SHELVING (WUS)

Standard shelf depth is 12", but other depths are available as well.

Length of shelves is variable between 18" and 96". For lengths over 48", a third(center) upright is added.

Height of Shelving Uprights is variable between 18" and 96" in 6" increments.

Shelf material can be selected from any of our Work Surface options.

|                        | 30" wide | 36" wide | 42" wide | 48" wide |
|------------------------|----------|----------|----------|----------|
| 36" high complete unit | WUS-3630 | WUS-3636 | WUS-3642 | WUS-3648 |
| 48" high complete unit | WUS-4830 | WUS-4836 | WUS-4842 | WUS-4848 |