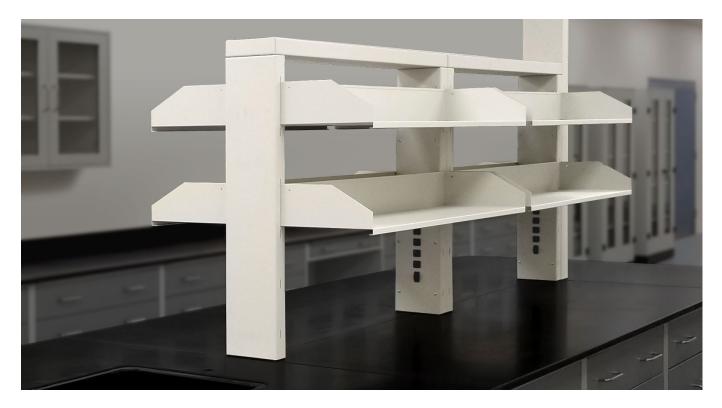

## CABINET MOUNTED SHELVING (SUS)

Highest quality. Best built. Most durable. Most versatile. Take your pick. They're all descriptions that have become synonymous with Teclab in the last 30 years. But our fanatical commitment to building the best is more than just talk.

The extraordinary fit and finish of Teclab Cabinet Mounted Shelving reflects that devotion to providing what customers want and need. Customers see our quality in clean, functional lines. They feel it in the solidity of a well made unit. And they experience it in the attention to the smallest of details of design assistance, installation and after-sale service.

Standard horizontal steel shelves have a stiffener formed downward to create a fully flat surface. The stiffener can also be formed upward to create a front shelf retainer.

36" high complete unit