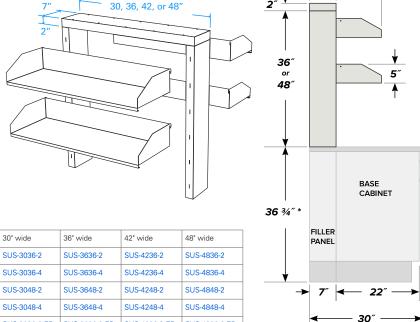

Standard horizontal steel shelves have a stiffener formed downward to create a fully flat surface. The stiffener can also be formed upward to create a front shelf retainer.

36" high complete unit

## **DIMENSIONS:**

<sup>48&</sup>quot; high complete unit double-sided (4 shelves) SUS-3048-4 single-sided (2 shelves) SUS-3036-2-EP SUS-3636-2-EP SUS-4236-2-EP SUS-4836-2-EP 36" high complete unit with Electric Kit double-sided (4 shelves) SUS-3036-4-EP SUS-3636-4-EP SUS-4236-4-EP SUS-4836-4-EP single-sided (2 shelves) SUS-3048-2-EP SUS-3648-2-EP SUS-4248-2-FP SUS-4848-2-EP 48" high complete unit with Electric Kit double-sided (4 shelves) SUS-3048-4-EP SUS-3648-4-EP SUS-4248-4-EP SUS-4848-4-EP

single-sided (2 shelves)

double-sided (4 shelves)

single-sided (2 shelves)

TYPICAL DEPTH

HEIGHT SHOWN IS BASED ON A 1% THICK WORK SURFACE
OVERALL HEIGHT VARIES DEPENDING ON THICKNESS

PD - SUS - v.1.3